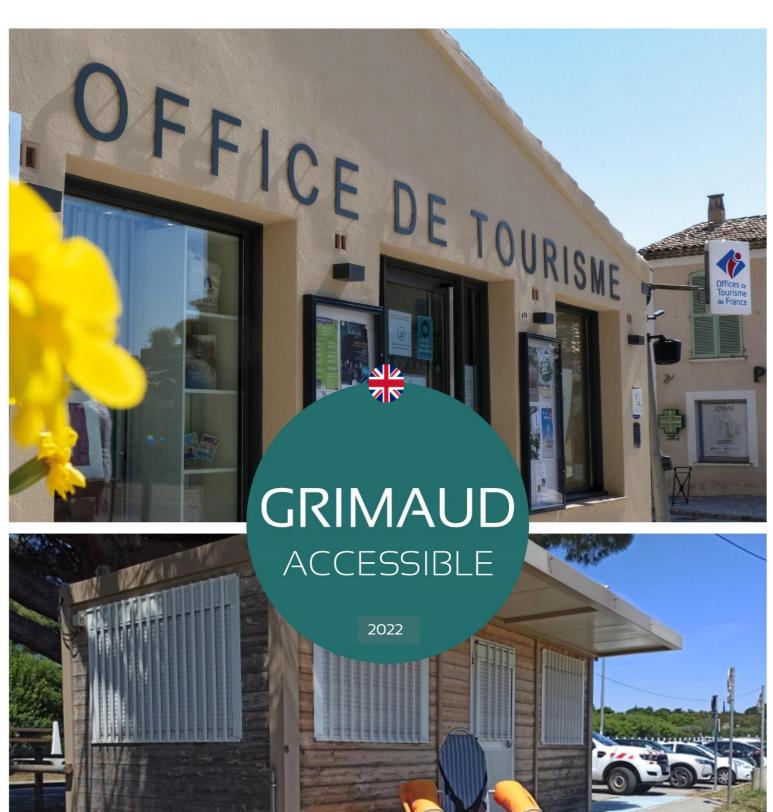

# The Tourist Office of Grimaud village welcomes you throughout the year, as well as the Tourist Office of Port Grimaud from April to September at the following times:

- From 1<sup>st</sup> October to 31<sup>st</sup> March:
- Open from Monday to Saturday from 9 a.m. to 12:30 p.m. and from 2 p.m. to 5:30 p.m.
- From 1<sup>st</sup> April to 30<sup>th</sup> June and in September: Open from Monday to Saturday from 9 a.m. to 12:30 p.m. and from 2:30 p.m. to 6 p.m.
  - In July and August:

Open daily from 9:30 a.m. to 12:30 p.m. and from 2:30 p.m. to 6:30 p.m.

The two reception desks are fully accessible to people with disabilities. They have also acquired the Var Accessible Departmental Qualification to be able to welcome you in the best conditions.

# **Grimaud Village Tourist Office**

- www.grimaud-provence.com
- ⇒ Specific spaces available at level 1 of the underground car park of the Terrasses de Grimaud, with a lift providing access to the village near the Tourist Office.
- ⇒ Parking drop-off possibility to park for 15 minutes in front of the Tourist Office.
- → Doorbell at the entrance allowing staff to open the door if the person needs.
- Reception desks and documentation display stands.
- Trained and sensitive staff.
- → Hearing loop available to people with hearing loss and/or hearing aids.
- ➡ Installation of pictograms in reception areas, allowing a simplified choice of the available documentation.
- ⇒ Specific manoeuvring space for PRM\* of 150 cm in reception areas.
- ⇒ Design of a brochure relating the accessible service providers in the commune.
- ⊃ Public toilets adapted for PRM\* near the Tourist Office.
- ⇒ Lift leading from the Tourist Office to the heart of the village.