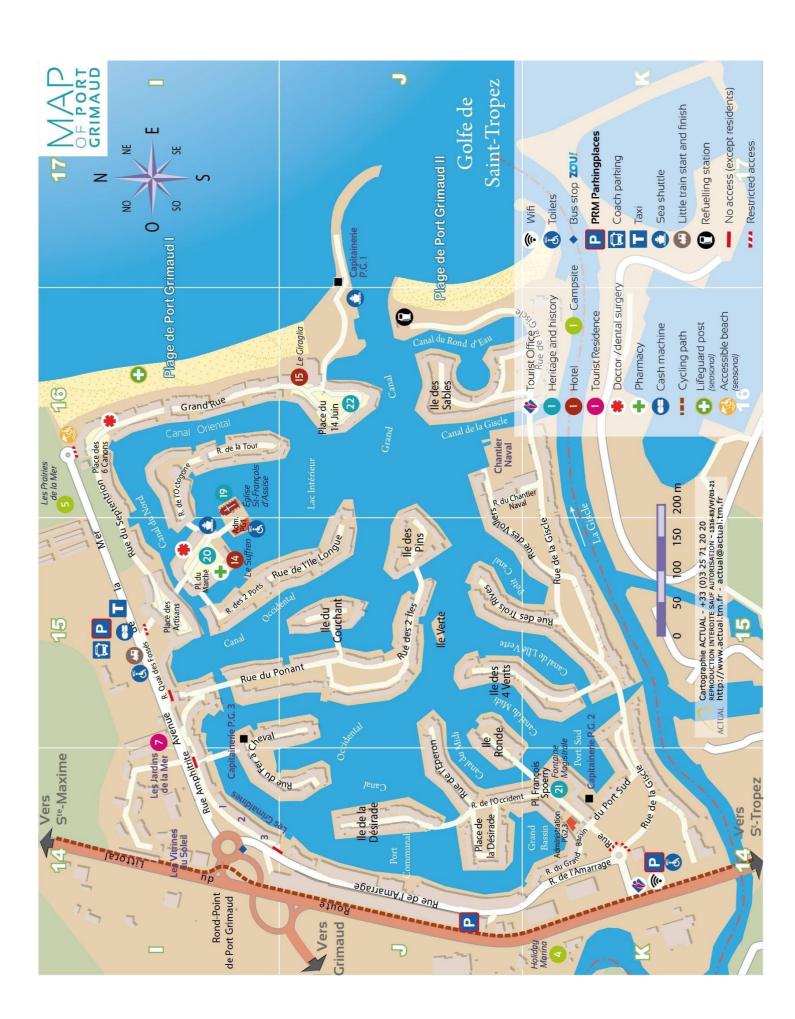

# **Port Grimaud**

| - | Outdoor car park of l'Amarrage                               |
|---|--------------------------------------------------------------|
| - | Parking des Terrasses de Port Grimaud (underground) 3 spaces |
|   | Port Grimaud Tourist Office                                  |
|   |                                                              |
|   | Commune of Grimaud                                           |

#### **Port Grimaud 1 Beach**

At the end of the Avenue de la Mer.

- ⇒ PRM-reserved parking spaces are available along the Avenue de la Mer, free with reduced mobility sticker on the windscreen, otherwise there is a fee for these parking spaces from April to the end of October.
- ⇒ Paid public toilets, PRM-reserved parking spaces available along the Avenue de la Mer.
- ◆ An amphibious wheelchair is available at the Base Nautique (water sports centre) from mid-May to mid-September with beach access mats. A water access ramp is also available.

# **Gros Pin Beach**

- ⇒ PRM-reserved parking spaces are available at the Gros Pin beach car park, free parking year-round.
- ◆ An amphibious wheelchair is available at the lifeguard station from mid-June to mid-September with beach access mats.
- ⇒ Specific public toilets accessible to PRM, free at the beach entrance.