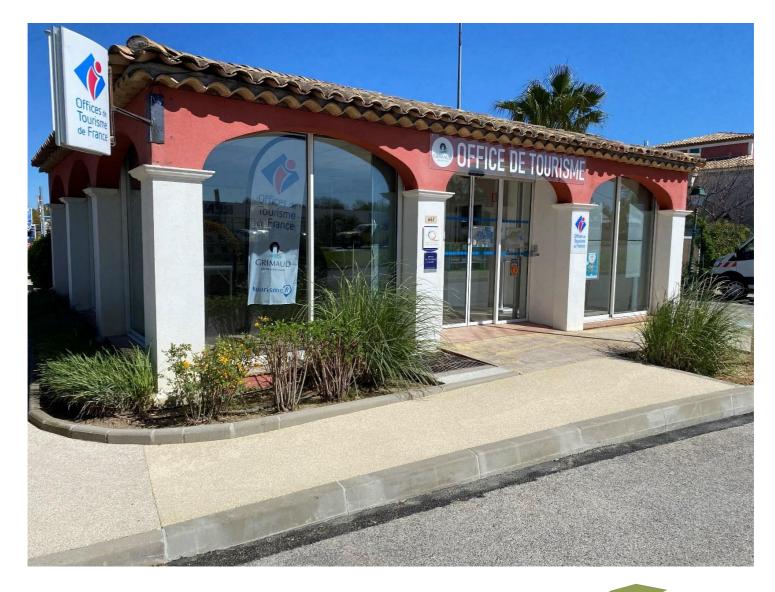

# The Tourist Office of Grimaud village welcomes you throughout the year, as well as the Tourist Office of Port Grimaud from April to September at the following times:

- From 1<sup>st</sup> October to 31<sup>st</sup> March:
- Open from Monday to Saturday from 9 a.m. to 12:30 p.m. and from 2 p.m. to 5:30 p.m.
- From 1<sup>st</sup> April to 30<sup>th</sup> June and in September: Open from Monday to Saturday from 9 a.m. to 12:30 p.m. and from 2:30 p.m. to 6 p.m.
  - In July and August:

Open daily from 9:30 a.m. to 12:30 p.m. and from 2:30 p.m. to 6:30 p.m.

The two reception desks are fully accessible to people with disabilities. They have also acquired the Var Accessible Departmental Qualification to be able to welcome you in the best conditions.

# **Grimaud Village Tourist Office**

- www.grimaud-provence.com
- ⇒ Specific spaces available at level 1 of the underground car park of the Terrasses de Grimaud, with a lift providing access to the village near the Tourist Office.
- ⇒ Parking drop-off possibility to park for 15 minutes in front of the Tourist Office.
- → Doorbell at the entrance allowing staff to open the door if the person needs.
- Reception desks and documentation display stands.
- Trained and sensitive staff.
- → Hearing loop available to people with hearing loss and/or hearing aids.
- ➡ Installation of pictograms in reception areas, allowing a simplified choice of the available documentation.
- ⇒ Specific manoeuvring space for PRM\* of 150 cm in reception areas.
- ⇒ Design of a brochure relating the accessible service providers in the commune.
- ⊃ Public toilets adapted for PRM\* near the Tourist Office.
- ⇒ Lift leading from the Tourist Office to the heart of the village.