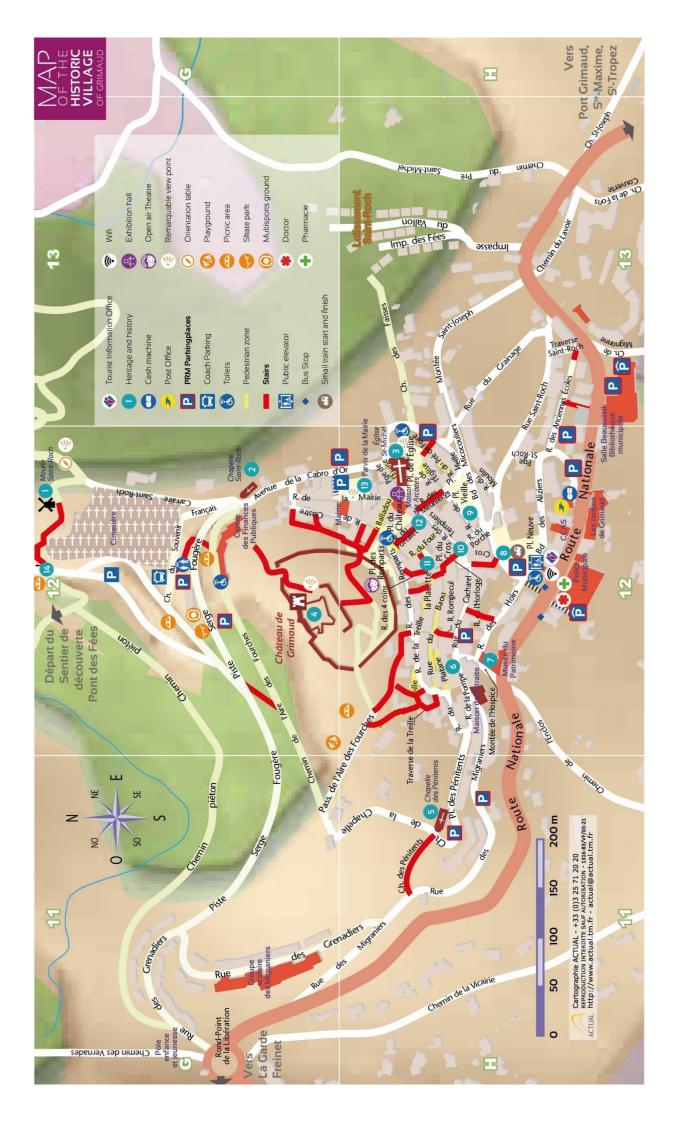

The historic trail of Grimaud village proposed on the map distributed by your Tourist Office is suitable for People with Reduced Mobility, but the presence of an accompanying person is strongly advised as the village is gently sloping.

For your comfort, we have also listed in red on the following plans, the presence of steps in the village as well as suitable parking spaces.

Grimaud Tourist Office wishes you a wonderful visit!

# **Accessible Parking Spaces**

# **Grimaud Village**

| -<br>-<br>-<br>- | Pré-de-Foire (upper)                                                                                                           |
|------------------|--------------------------------------------------------------------------------------------------------------------------------|
| -                | Rue des Migraniers 2 spaces (H12)                                                                                              |
|                  | Parking Place des Pénitents                                                                                                    |
|                  | Rue du Gacharel                                                                                                                |
|                  | D^L:                                                                                                                           |
| -                | Bâtiment Beausoleil 1 space (H12)                                                                                              |
| -                | Route Nationale in front of Beausoleil building1 space (H13)                                                                   |
| -                | Route Nationale in front of Beausoleil building1 space (H13) Underground Parking - Beausoleil building (level -1)1 space (H13) |
| -<br>-<br>-      | Route Nationale in front of Beausoleil building1 space (H13)                                                                   |